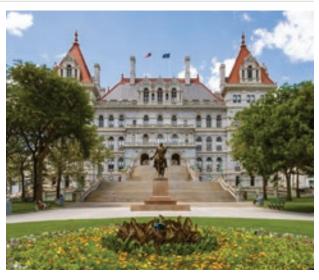

Perched atop Albany's State Street hill, the New York **State Capitol** has been New York's government center since the 1880s. This impressive structure showcases the grand architecture of the late 19th century. Constructed by hand from solid masonry under the guidance of five architects, the Capitol took 32 years to complete and, by 1989, had cost over twenty-five million dollars. Highlights of the Capitol tours include visits to the legislative chambers, the Hall of Governors, the Governor's Reception Room, the Hall of New York, several historic staircases, and the newly added Ruth Bader Ginsburg portrait carving.