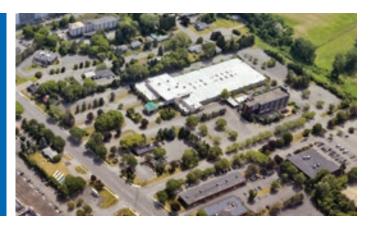

# Prime development opportunity on the Wolf Road commercial corridor near the Albany Airport

Meridian Investment Sales and Trinity Realty Group are pleased to present the exclusive offering for 205 Wolf Road — a 12.7-acre development opportunity located in Albany, New York. The site is located right off the NYS Thruway with a three-minute drive to the Albany International Airport and a 15-minute drive to Downtown Albany. Currently the site includes one two-story building (formerly a Red Lion Hotel), one vacant six-story hotel (formerly, the Turf Inn) and approximately 648 parking spots. The two-story building is approximately 160,000 square feet and has 198 rooms, including a restaurant, two large ballrooms, conference rooms and offices. The six-story building is approximately 70,000 square feet and includes 115 rooms, each with an exterior window, a bar/lounge space, game room and outdoor pool.

Situated on Wolf Road, a two-mile-long commercial corridor, this opportunity offers a blank canvas for a range of development opportunities. The zoning is designated as COR, which allows for mixed-use development, combining retail, office, hotel, or residential uses.