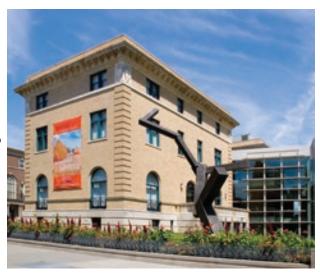

### **ATTRACTIONS**

The Albany Institute of History and Art, one of the nation's oldest museums, showcases the Hudson Valley's rich cultural influence on the region, state, and country. With a collection of more than 35,000 artifacts and a research library holding one million documents, it serves as a vital historical resource for Albany, offering insight into the Hudson Valley's role in American history. Highlights include extensive Hudson River School paintings, an exhibit on Ancient Egypt and its ties to Albany, as well as fine art, ceramics, and furniture. The museum also features rotating temporary exhibits throughout the year.