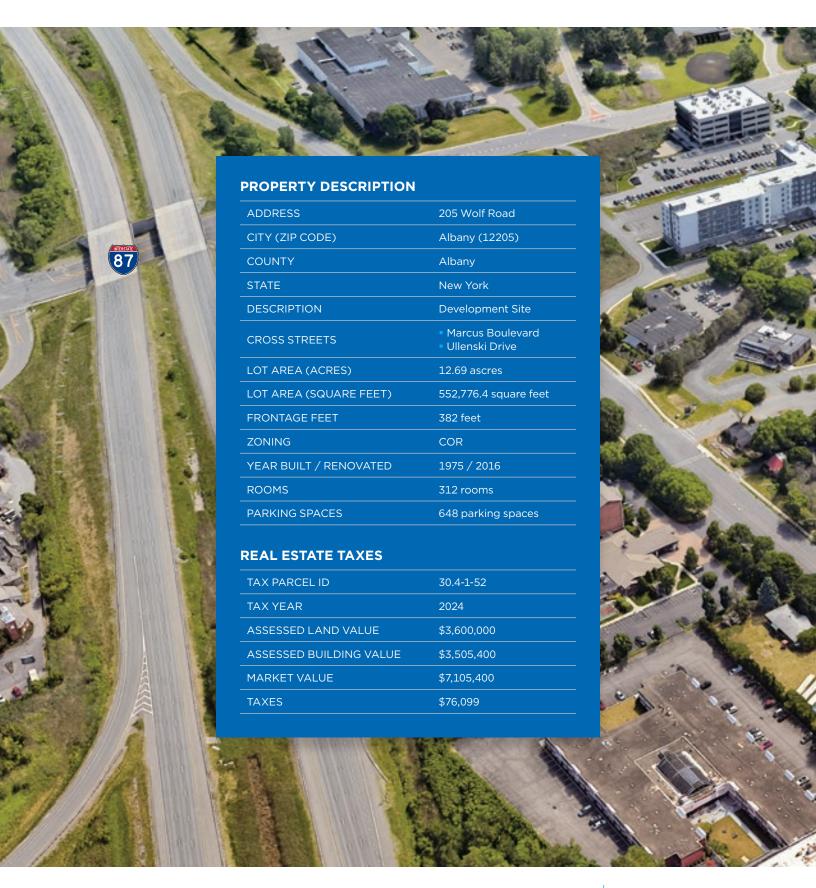

### TRANSACTION OVERVIEW **PROPERTY SUMMARY**

# Prime development opportunity on the Wolf Road commercial corridor near the Albany Airport

Meridian Investment Sales and Trinity Realty Group are pleased to present the exclusive offering for 205 Wolf Road — a 12.7-acre development opportunity located in Albany, New York. The site is located right off the NYS Thruway with a three-minute drive to the Albany International Airport and a 15-minute drive to Downtown Albany. Currently the site includes one two-story building (formerly a Red Lion Hotel), one vacant six-story hotel (formerly, the Turf Inn) and approximately 648 parking spots. The two-story building is approximately 160,000 square feet and has 198 rooms, including a restaurant, two large ballrooms, conference rooms and offices. The six-story building is approximately 70,000 square feet and includes 115 rooms, each with an exterior window, a bar/lounge space, game room and outdoor pool.

Situated on Wolf Road, a two-mile-long commercial corridor, this opportunity offers a blank canvas for a range of development opportunities. The zoning is designated as COR, which allows for mixed-use development, combining retail, office, hotel, or residential uses.