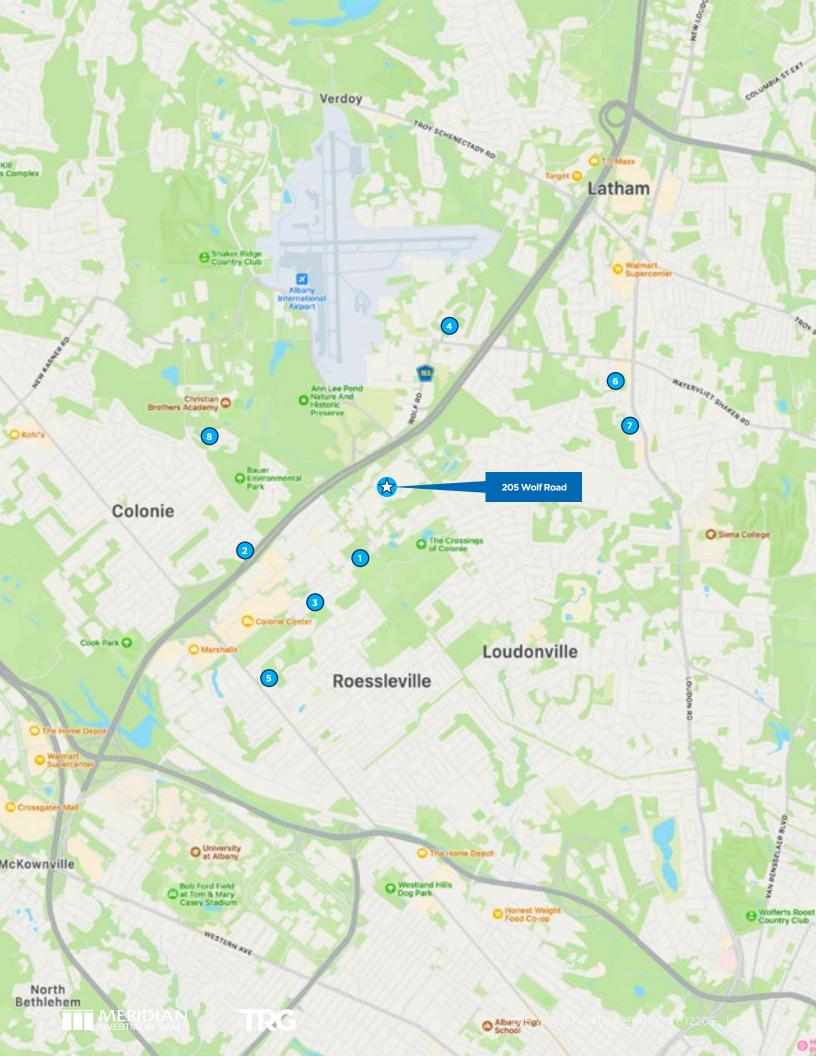

### 16 MARKET OVERVIEW

- 16 MARKET SUMMARY
- ABOUT ALBANY 18
- WOLF ROAD RETAIL 22
- 24 RETAIL COMPARABLES
- MULTIFAMILY RENTALS 2024 CONSTRUCTION
- MULTIFAMILY RENTALS WITHIN 2.5 MILES OF SUBJECT PROPERTY
- HOTEL AVERAGE NIGHTLY RATE COMPARABLES 30