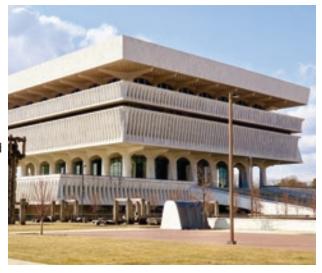

The New York State Museum, founded in 1836, is the country's oldest and largest state museum, dedicated to the exploration of New York's human and natural history. I has long been home to prominent scientists, including pioneers in American paleontology, ethnology, botany, and mycology. The museum's vast collection, recognized for its excellence, includes over 16 million scientific specimens and one million cultural artifacts.