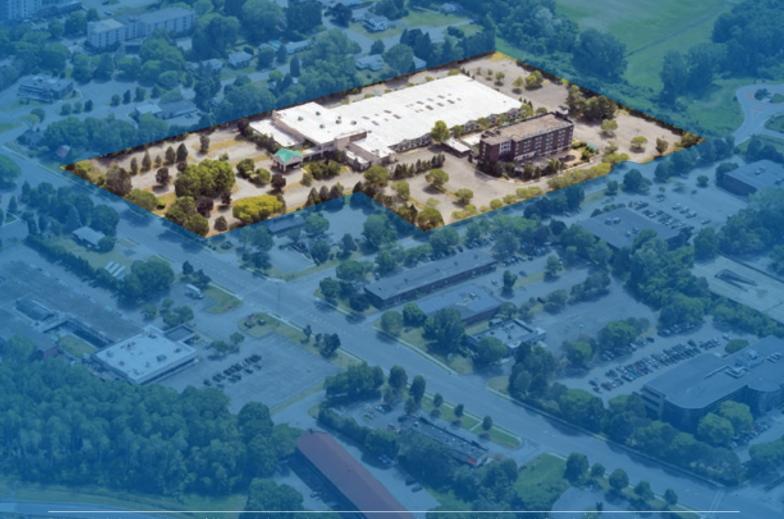

# Prime development opportunity on the Wolf Road commercial corridor near the Albany Airport

Meridian Investment Sales and Trinity Realty Group are pleased to present the exclusive offering for 205 Wolf Road — a 12.7-acre development opportunity located in Albany, New York. The site is located right off the NYS Thruway with a three-minute drive to the Albany International Airport and a 15-minute drive to Downtown Albany. Currently the site includes one two-story building (formerly a Red Lion Hotel), one vacant six-story hotel (formerly, the Turf Inn) and approximately 648 parking spots. The two-story building is approximately 160,000 square feet and has 198 rooms, including a restaurant, two large ballrooms, conference rooms and offices. The six-story building is approximately 70,000 square feet and includes 115 rooms, each with an exterior window, a bar/lounge space, game room and outdoor pool.

Situated on Wolf Road, a two-mile-long commercial corridor, this opportunity offers a blank canvas for a range of development opportunities. The zoning is designated as COR, which allows for mixed-use development, combining retail, office, hotel, or residential uses.

### **ESTIMATED SQUARE FOOTAGE**

| TOTAL AREA                                               | 12.7 ACRES |
|----------------------------------------------------------|------------|
| TOTAL ESTIMATED SQUARE FOOTAGE                           | 247,500 SF |
| FOUR PAD SITES                                           | 17,500 SF  |
| REDEVELOPMENT OF BUILDING 2 — SIX STORY HOTEL            | 70,000 SF  |
| REDEVELOPMENT OF BUILDING 1 INTO RETAIL                  | 25,000 SF  |
| REDEVELOPMENT OF BUILDING 1 INTO GARDEN STYLE — 96 UNITS | 135,000 SF |