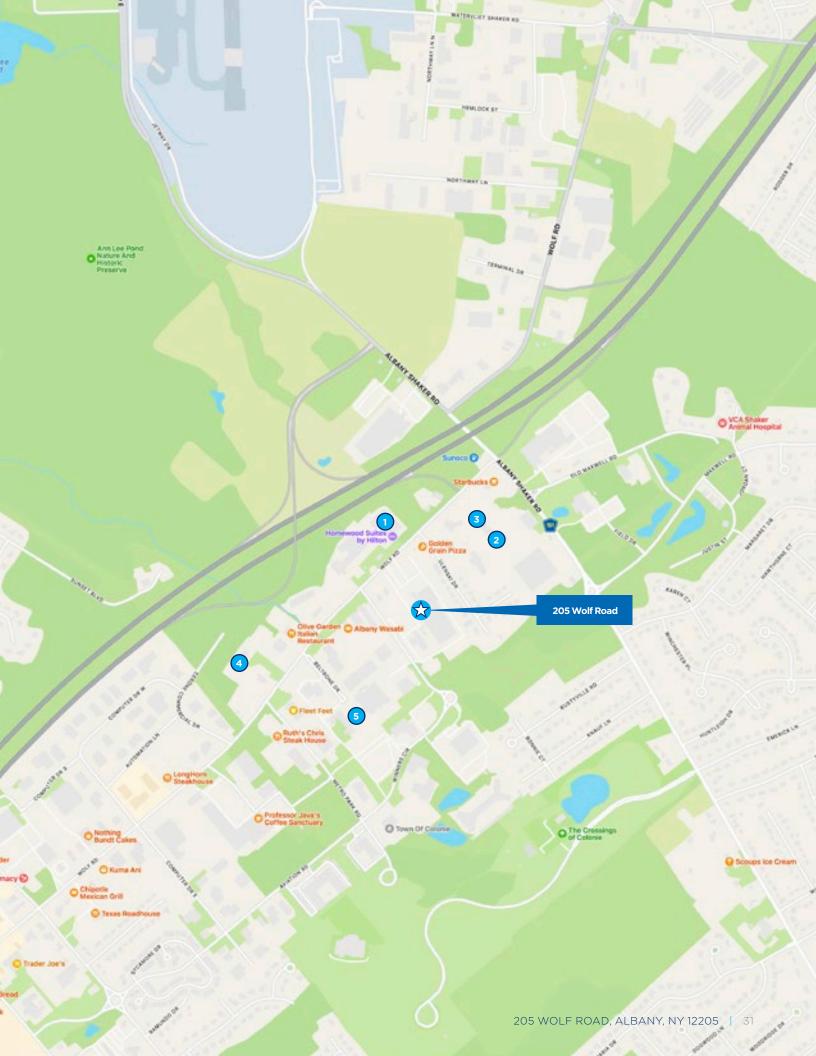

# Prime development opportunity on the Wolf Road commercial corridor near the Albany Airport

Meridian Investment Sales and Trinity Realty Group are pleased to present the exclusive offering for 205 Wolf Road — a 12.7-acre development opportunity located in Albany, New York. The site is located right off the NYS Thruway with a three-minute drive to the Albany International Airport and a 15-minute drive to Downtown Albany. Currently the site includes one two-story building (formerly a Red Lion Hotel), one vacant six-story hotel (formerly, the Turf Inn) and approximately 648 parking spots. The two-story building is approximately 160,000 square feet and has 198 rooms, including a restaurant, two large ballrooms, conference rooms and offices. The six-story building is approximately 70,000 square feet and includes 115 rooms, each with an exterior window, a bar/lounge space, game room and outdoor pool.

Situated on Wolf Road, a two-mile-long commercial corridor, this opportunity offers a blank canvas for a range of development opportunities. The zoning is designated as COR, which allows for mixed-use development, combining retail, office, hotel, or residential uses.