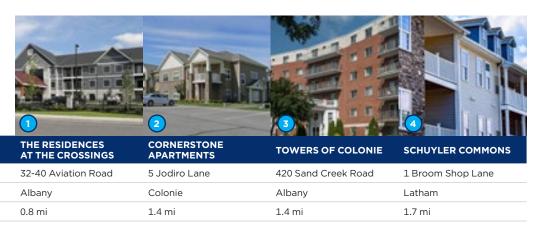

### 16 MARKET OVERVIEW

- 16 MARKET SUMMARY
- ABOUT ALBANY 18
- WOLF ROAD RETAIL 22
- 24 RETAIL COMPARABLES
- MULTIFAMILY RENTALS 2024 CONSTRUCTION
- MULTIFAMILY RENTALS WITHIN 2.5 MILES OF SUBJECT PROPERTY
- HOTEL AVERAGE NIGHTLY RATE COMPARABLES 30