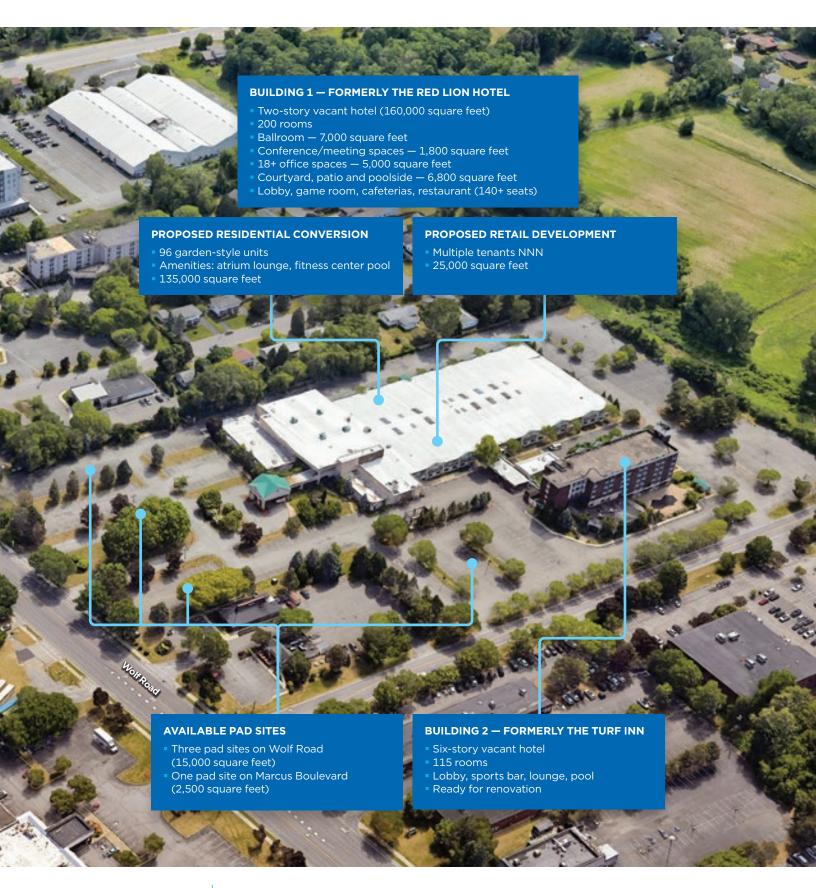

# Prime development opportunity on the Wolf Road commercial corridor near the Albany Airport

Meridian Investment Sales and Trinity Realty Group are pleased to present the exclusive offering for 205 Wolf Road — a 12.7-acre development opportunity located in Albany, New York. The site is located right off the NYS Thruway with a three-minute drive to the Albany International Airport and a 15-minute drive to Downtown Albany. Currently the site includes one two-story building (formerly a Red Lion Hotel), one vacant six-story hotel (formerly, the Turf Inn) and approximately 648 parking spots. The two-story building is approximately 160,000 square feet and has 198 rooms, including a restaurant, two large ballrooms, conference rooms and offices. The six-story building is approximately 70,000 square feet and includes 115 rooms, each with an exterior window, a bar/lounge space, game room and outdoor pool.

### **RESIDENTIAL CONVERSION — BUILDING 1**

 135,000 square feet of Building 1 may be converted into 96 garden-style apartments with amenities including an atrium lounge, fitness center and pool.

### **RETAIL DEVELOPMENT — BUILDING 1**

- 25,000 square feet of Building 1 may be developed into a retail hub.
- Three pad sites on Wolf Road (15,000 SF)
- One pad site on Marcus Boulevard (2,500 SF)

#### **HOTEL REDEVELOPMENT — BUILDING 2**

 This 70,000 square foot, six-story building is currently vacant and may be renovated into a boutique, high-end hotel.

#### **OTHER-USES**

- Entertainment center (arcade, 3D virtual experience, sports center, etc.)
- Education/non-profit
- Medical/corporate offices
- Senior housing/assisted living

Wolf Road has established itself as Albany's busiest commercial corridor, a two-mile hotel. entertainment and shopping stretch. The site is within minutes of three million square feet of retail space and two million square feet of office space. The site is easily accessible to Interstate-87 and the Albany International Airport corridor, with upwards of 125,000 cars passing the location daily.