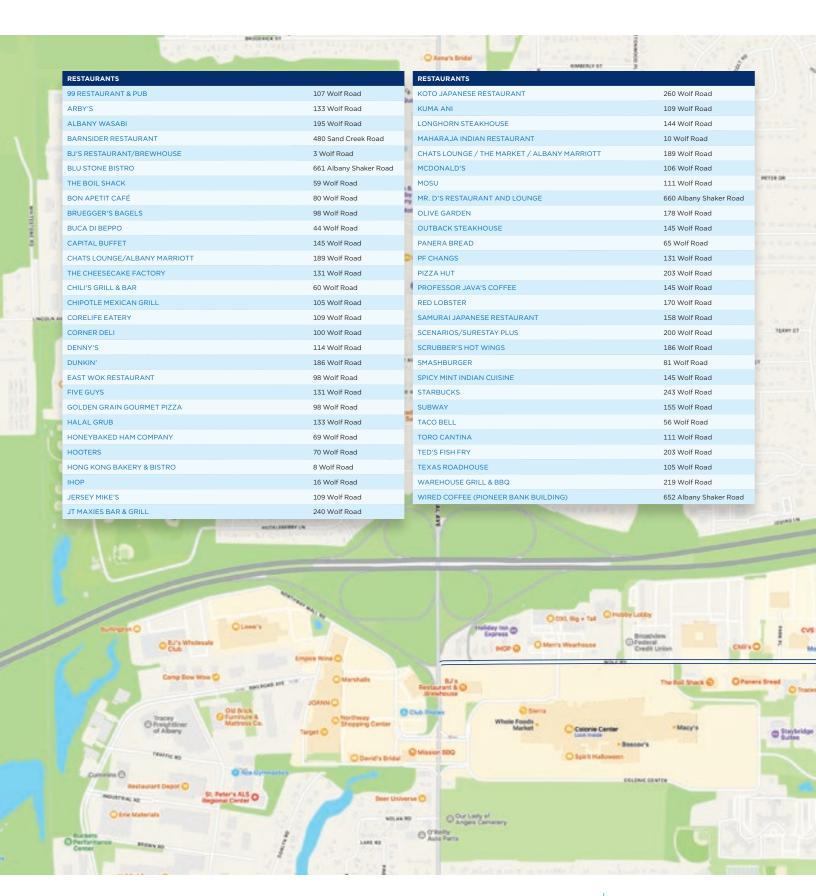

collection, recognized for its excellence, includes over 16 million scientific specimens and one million cultural artifacts.



Perched atop Albany's State Street hill, the New York **State Capitol** has been New York's government center since the 1880s. This impressive structure showcases the grand architecture of the late 19th century. Constructed by hand from solid masonry under the guidance of five architects, the Capitol took 32 years to complete and, by 1989, had cost over twenty-five million dollars. Highlights of the Capitol tours include visits to the legislative chambers, the Hall of Governors, the Governor's Reception Room, the Hall of New York, several historic staircases, and the newly added Ruth Bader Ginsburg portrait carving.







## MARKET OVERVIEW **WOLF ROAD RETAIL**





| SHOPPING