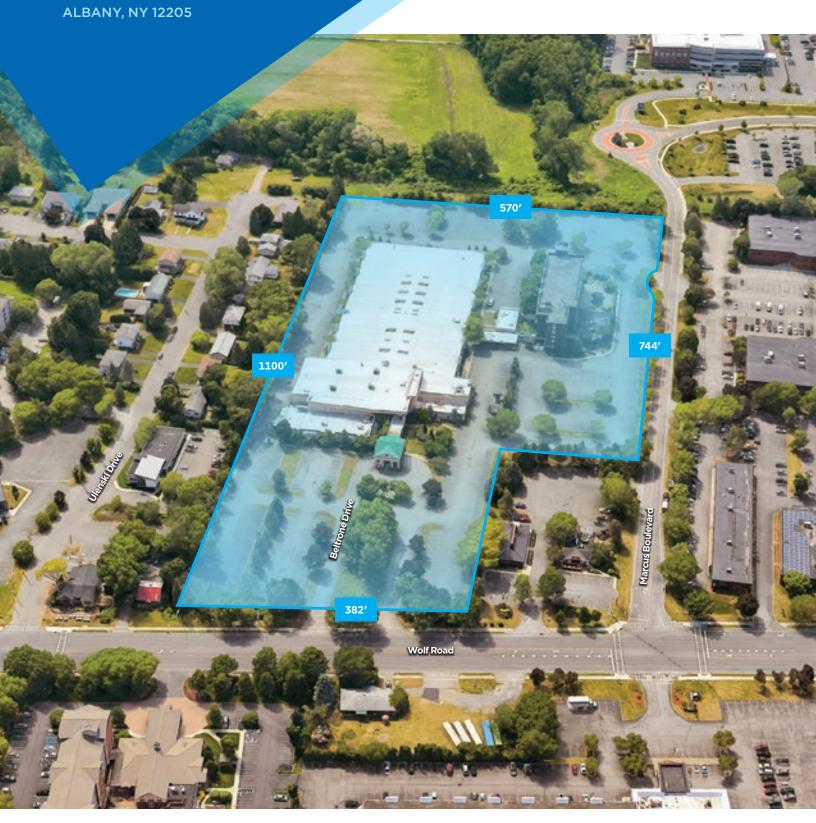

# Prime development opportunity on the Wolf Road commercial corridor near the Albany Airport

Meridian Investment Sales and Trinity Realty Group are pleased to present the exclusive offering for 205 Wolf Road — a 12.7-acre development opportunity located in Albany, New York. The site is located right off the NYS Thruway with a three-minute drive to the Albany International Airport and a 15-minute drive to Downtown Albany. Currently the site includes one two-story building (formerly a Red Lion Hotel), one vacant six-story hotel (formerly, the Turf Inn) and approximately 648 parking spots. The two-story building is approximately 160,000 square feet and has 198 rooms, including a restaurant, two large ballrooms, conference rooms and offices. The six-story building is approximately 70,000 square feet and includes 115 rooms, each with an exterior window, a bar/lounge space, game room and outdoor pool.

Situated on Wolf Road, a two-mile-long commercial corridor, this opportunity offers a blank canvas for a range of development opportunities. The zoning is designated as COR, which allows for mixed-use development, combining retail, office, hotel, or residential uses.

# Prime Development Opportunity

Sitting on 12.7-acres zoned COR right off the NYS Thruway, 205 Wolf Road allows for several redevelopment and development combinations including hotel, retail, and residential and mixeduse. The land is subdivisible.