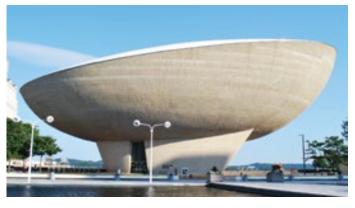

### **ATTRACTIONS**

The Albany Institute of History and Art, one of the nation's oldest museums, showcases the Hudson Valley's rich cultural influence on the region, state, and country. With a collection of more than 35,000 artifacts and a research library holding one million documents, it serves as a vital historical resource for Albany, offering insight into the Hudson Valley's role in American history. Highlights include extensive Hudson River School paintings, an exhibit on Ancient Egypt and its ties to Albany, as well as fine art, ceramics, and furniture. The museum also features rotating temporary exhibits throughout the year.

The New York State Museum, founded in 1836, is the country's oldest and largest state museum, dedicated to the exploration of New York's human and natural history. I has long been home to prominent scientists, including pioneers in American paleontology, ethnology, botany, and mycology. The museum's vast collection, recognized for its excellence, includes over 16 million scientific specimens and one million cultural artifacts.