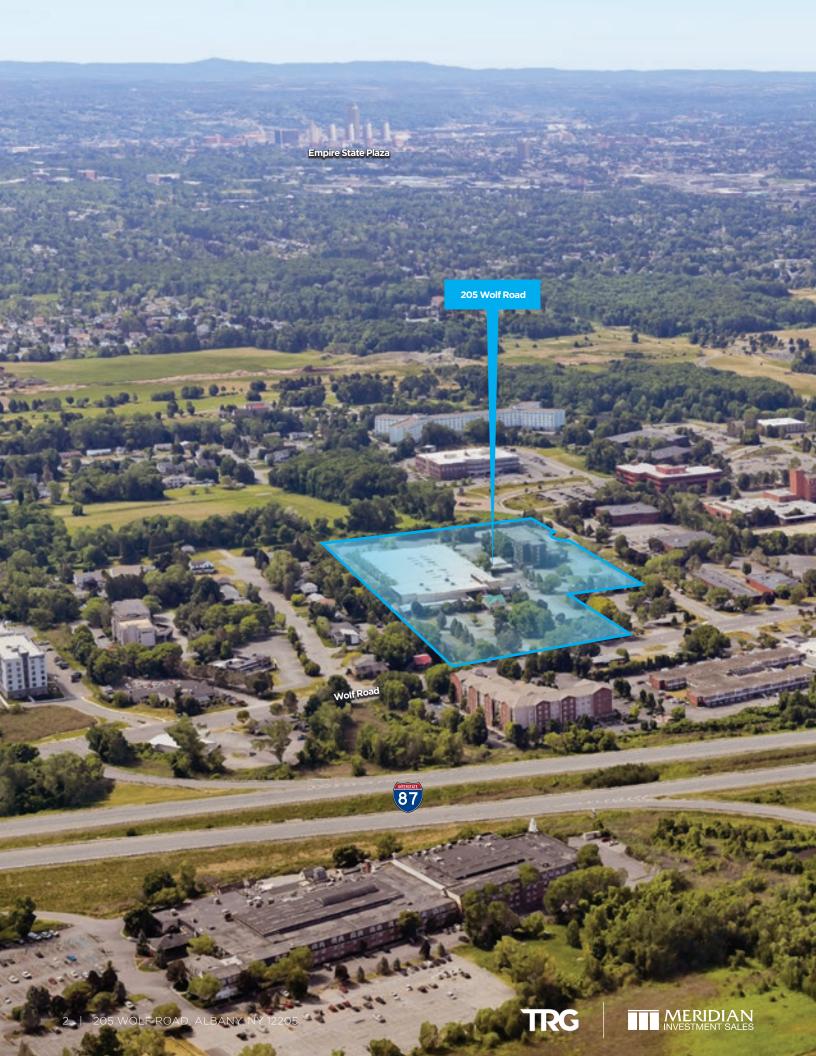

# Prime development opportunity on the Wolf Road commercial corridor near the Albany Airport

Meridian Investment Sales and Trinity Realty Group are pleased to present the exclusive offering for 205 Wolf Road — a 12.7-acre development opportunity located in Albany, New York. The site is located right off the NYS Thruway with a three-minute drive to the Albany International Airport and a 15-minute drive to Downtown Albany. Currently the site includes one two-story building (formerly a Red Lion Hotel), one vacant six-story hotel (formerly, the Turf Inn) and approximately 648 parking spots. The two-story building is approximately 160,000 square feet and has 198 rooms, including a restaurant, two large ballrooms, conference rooms and offices. The six-story building is approximately 70,000 square feet and includes 115 rooms, each with an exterior window, a bar/lounge space, game room and outdoor pool.

# Travel Convenience

Three-minute drive to Albany Airport and 15 minutes to Downtown Albany. Expedient access to several cities all over and has excellent access to key corridors including Interstate 87.