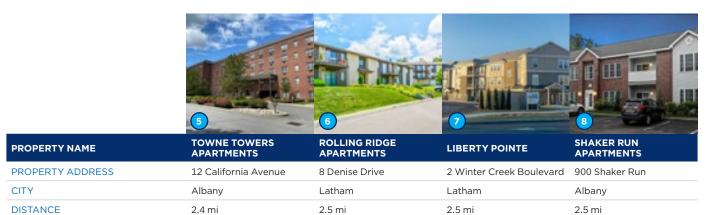

### 16 MARKET OVERVIEW

- 16 MARKET SUMMARY
- ABOUT ALBANY 18
- WOLF ROAD RETAIL 22
- 24 RETAIL COMPARABLES
- MULTIFAMILY RENTALS 2024 CONSTRUCTION
- MULTIFAMILY RENTALS WITHIN 2.5 MILES OF SUBJECT PROPERTY
- HOTEL AVERAGE NIGHTLY RATE COMPARABLES 30